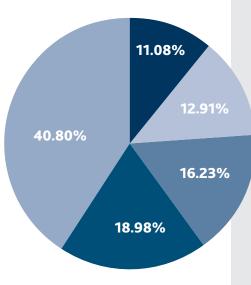

# **Actual Expenses**

\$7,502,050

Clockwise from top of chart

11.08% | Facilities, IT, Security

12.91% | Development and Membership

16.23% | Marketing and Sales, History Market

**18.98%** | Administration and Operations

**40.80%** | Programs and Services, IHS Press, Exhibits, Events, Collections and Conservation

All operating budget financial information listed is unadjusted and unaudited.