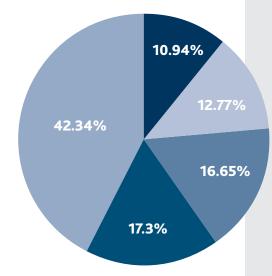

# **Actual Expenses**

\$7,502,050

Clockwise from top of chart

11.08% | Facilities, IT, Security

12.91% | Development and Membership

16.23% | Marketing and Sales, History Market

**18.98%** | Administration and Operations

**40.80%** | Programs and Services, IHS Press, Exhibits, Events, Collections and Conservation

All operating budget financial information listed is unadjusted and unaudited.