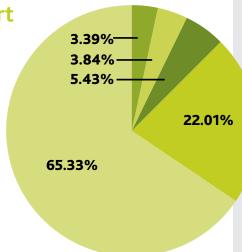

### **Revenue and Other Support**

Clockwise from top of chart

3.39% | Admissions and Fees, Other, Conferences, Meetings, Workshops

3.84% | Retail Sales, Microfilm and Visual Collection

5.43% | Events

22.01% | Contributions, Membership Dues

65.33% | Endowment Distributions,
Prior Years' Operating Surplus