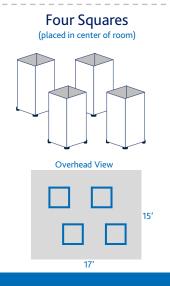

## Sample Layouts

Typical setup is 4 sections (each containing 4 panels), but additional layout options and configurations are available.

Please Note: Individual panels are not free-standing. At least two panels must be connected together to stand upright.