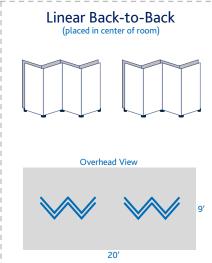

## 16 Panels

- → Each panel is 3' wide x 7' high.
- → The panels are printed fabric over metal frames.
- → Panels are <u>single sided</u> (blank on reverse).
- → The panels connect together magnetically.
- → Requires approx. 200-250 sq. feet of floor space.

## Sample Layouts

Typical setup is 4 sections (each containing 4 panels), but additional layout options and configurations are available.

Please Note: Individual panels are not free-standing. At least two panels must be connected together to stand upright.