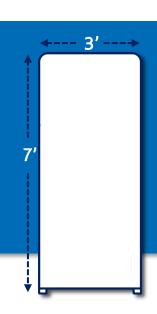

## 16 Panels

- → Each panel is 3' wide x 7' high.
- → The panels are printed fabric over metal frames.
- → Panels are <u>single sided</u> (blank on reverse).
- → The panels connect together magnetically.
- → Requires approx. 200-250 sq. feet of floor space.