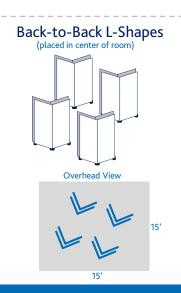

## 16 Panels

- → Each panel is 3' wide x 7' high.
- → The panels are printed fabric over metal frames.
- → Panels are <u>single sided</u> (blank on reverse).
- → The panels connect together magnetically.
- → Requires approx. 200-250 sq. feet of floor space.

## Sample Layouts

Typical setup is 4 sections (each containing 4 panels), but additional layout options and configurations are available.

Please Note: Individual panels are not free-standing. At least two panels must be connected together to stand upright.