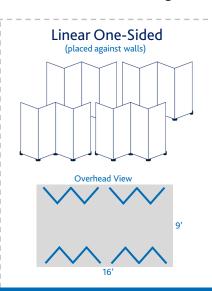

## Sample Layouts

Typical setup is 4 sections (each containing 4 panels), but additional layout options and configurations are available.

Please Note: Individual panels are not free-standing. At least two panels must be connected together to stand upright.